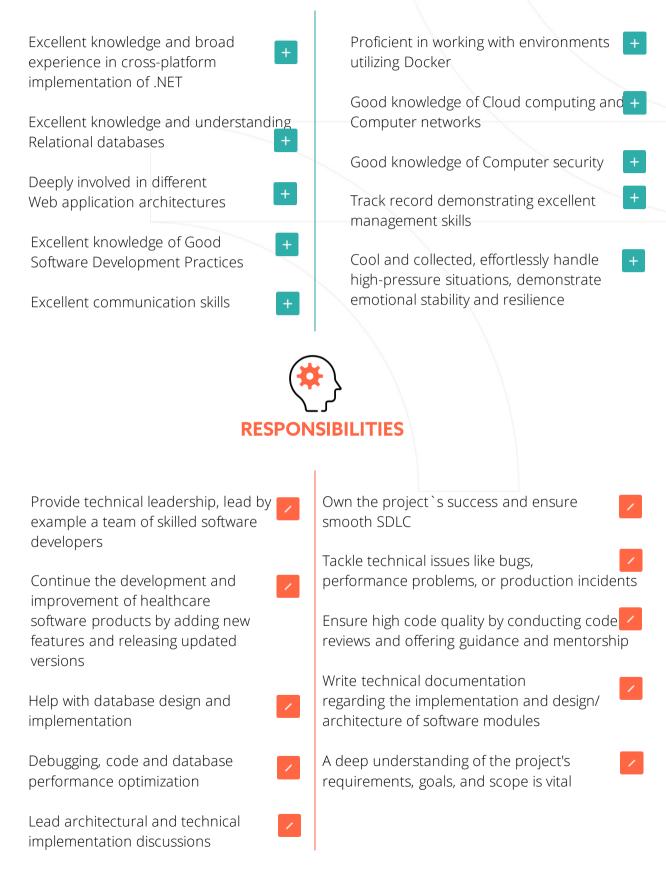

### **Technical Lead**

We are searching for an experienced Tech Lead with 3+ years of experience in leading teams of at least 5 people.

In this role, you will be challenged to provide your team with the support and technical expertise to secure the projects` success. Mentorship, excellent communication skills, and good development practices are main features of the role. Your experience should contribute for the team`s dynamics and improvement leading by example.

#### WE WILL TRUST YOU WITH